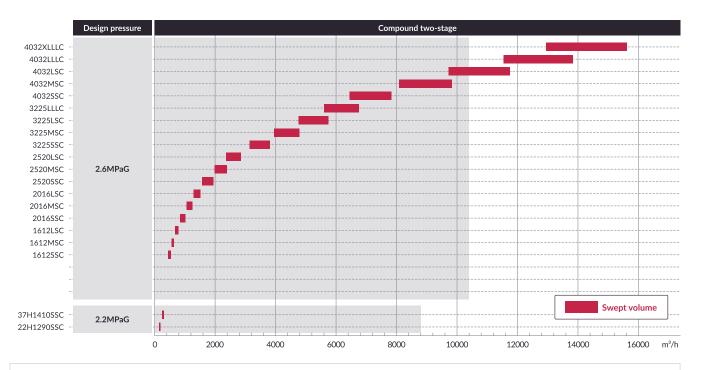

## Compound two stage capacity range

Compressor speed at 50/60 Hz

Under the MYCOM brand name, Mayekawa's compressors are in use in industrial refrigeration/freezing, heat pump, and gasmarkets around the world. Leveraging the thermal technology we have fostered through years of experience, we havedeveloped compressors of the highest quality and consistency. And, having focused on prevention of global warming and ozone layerprotection from an early stage, we can offer a full lineup of environmentally-friendly compressors that use naturalrefrigerants.