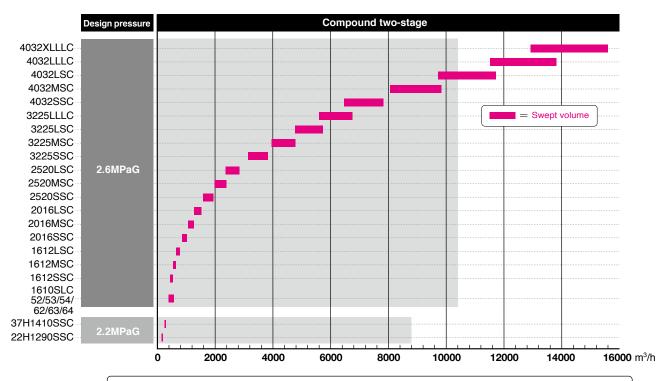

## Compound two-stage capacity range

Compressor speed at 50/60 Hz

Under the MYCOM brand name, Mayekawa's compressors are in use in industrial refrigeration/freezing, heat pump, and gasmarkets around the world. Leveraging the thermal technology we have fostered through years of experience, we havedeveloped compressors of the highest quality and consistency. And, having focused on prevention of global warming and ozone layerprotection from an early stage, we can offer a full lineup of environmentally-friendly compressors that use naturalrefrigerants.